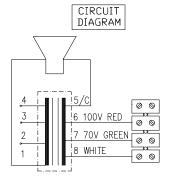

| Primary connection |        |
|--------------------|--------|
| White:Green        | 70V    |
| White:Red          | 100V   |
| Secondary          |        |
| nominal tappings   |        |
| C:1                | 10,0 W |
| C:2                | 5,0 W  |
| C:3                | 2,5 W  |
| C:4                | 1.0 W  |

## **Installation, Operation and Maintenance Procedures**

- Open the cabinet, pressing the clip on the short end of the cabinet, and lift the cabinet from the mounting plate
- Lead cable through the cable gland and connect to terminal 70V (white green) or 100V (white red).
- Choose required power on the transformer.
- Fasten the mounting plate to wall or ceiling by four screws.
- Close the cabinet by clipping on the front cover.
- For optimum performance, always use the correct voltage / power and operate within the frequency limits as
- Do <u>not</u> open loudspeaker when energized.
- This loudspeaker is supplied with a two years warranty against defective workmanship.