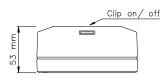

## **Installation, Operation and Maintenance Procedures**

- Open the cabinet, pressing the clip on the short end of the cabinet, and lift the cabinet from the mounting plate
- Lead cable through the cable gland and connect to terminal 70V (white green) or 100V (white red).
- Choose required power on the transformer.
- Fasten the mounting plate to wall or ceiling by four screws.
- Close the cabinet by clipping on the front cover.
- For optimum performance, always use the correct voltage / power and operate within the frequency limits as
- Do <u>not</u> open loudspeaker when energized.
- This loudspeaker is supplied with a two years warranty against defective workmanship.