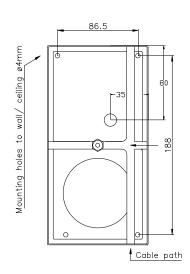

## **Installation, Operation and Maintenance Procedures**

- Open the cabinet, pressing the clip on the short end of the cabinet, and lift the cabinet from the mounting plate
- Lead cable through the cable gland and connect to terminal 70V (white green) or 100V (white red).
- Choose required power on the transformer.
- Fasten the mounting plate to wall or ceiling by four screws.
- Close the cabinet by clipping on the front cover.
- For optimum performance, always use the correct voltage / power and operate within the frequency limits as
- Do <u>not</u> open loudspeaker when energized.
- This loudspeaker is supplied with a two years warranty against defective workmanship.