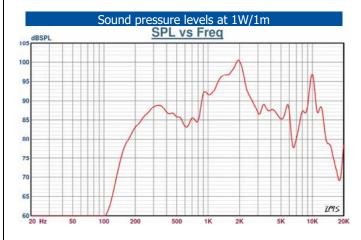

| Specifications                |                            |  |
|-------------------------------|----------------------------|--|
| Material / Color              | ABS / RAL 9010             |  |
| Mounting                      | 4 screws                   |  |
| Termination                   | Inside screw terminal      |  |
| Weight w/transformer          | 0,8 kg                     |  |
| IP-rating                     | 44                         |  |
| Max. / min. amb. temp         | 90°C / -40°C               |  |
| Rated / max. power            | 10 W / 15 W                |  |
| SPL 1W/1m                     | 87 dB                      |  |
| SPL rated power               | 97 dB                      |  |
| Effective freq. range         | 160 – 17000 Hz             |  |
| Dispersion (-6dB) 1kHz / 4kHz | 115° / 70°                 |  |
| Options                       | Impedances, colors, labels |  |